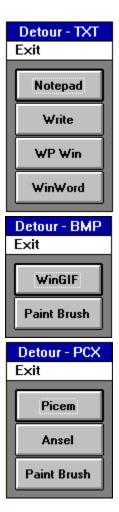

But, DOC files are not the only application for this versatile little utility. I also use Detour for my TXT, BMP and PCX files. Here rather than simply loading a single default program, each time I need to work on these files, I have the option of using several different programs.

So, the next time you need to call up a DOC file, just to see what it is, you don't need to automatically load the Word for Windows program. Rather, you have a choice of programs to run. With the **Detour** program, you and not the computer decide what program to activate. The next time you see the message: file too large for Notepad, all you'll need to do is re-click on the file and select another editor. Detour is one of the most indispensable programs I have on my system and since the program is freeware, you cannot beat the price. Members of Windows OnLine can find **Detour** as DETOUR14.ZIP in Directory #150 - (Windows-New Uploads).