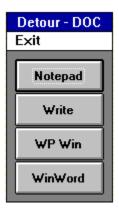

### [Detour]

DOC1=notepad.exe,Notepad^1

DOC2=write.exe, Write^1

DOC3=c:\wpwin\wpwin.exe,WP Win^1

DOC4=c:\winword\winword.exe,WinWord^1

These entries not only redirect the DOC file to the proper editor, they also establish the names shown on the screen buttons:

The  $^X$  value shown last in each entry is the run option for each application. These values may be  $^1$  through  $^7$  and mean the following:

- ^1 Normal with focus
- ^2 Minimized with focus
- ^3 Maximized with focus
- ^4 Normal without focus
- ^7 Minimized without focus

So, the next time you need to call up a DOC file, just to see what it is, you don't need to automatically load the Word for Windows program. Rather, you have a choice of programs to run. With the **Detour** program, you and not the computer decide what program to activate. The next time you see the message: file too large for Notepad, all you'll need to do is re-click on the file and select another editor. Detour is one of the most indispensable programs I have on my system and since the program is freeware, you cannot beat the price. Members of Windows OnLine can find **Detour** as DETOUR14.ZIP in Directory #150 - (Windows-New Uploads).